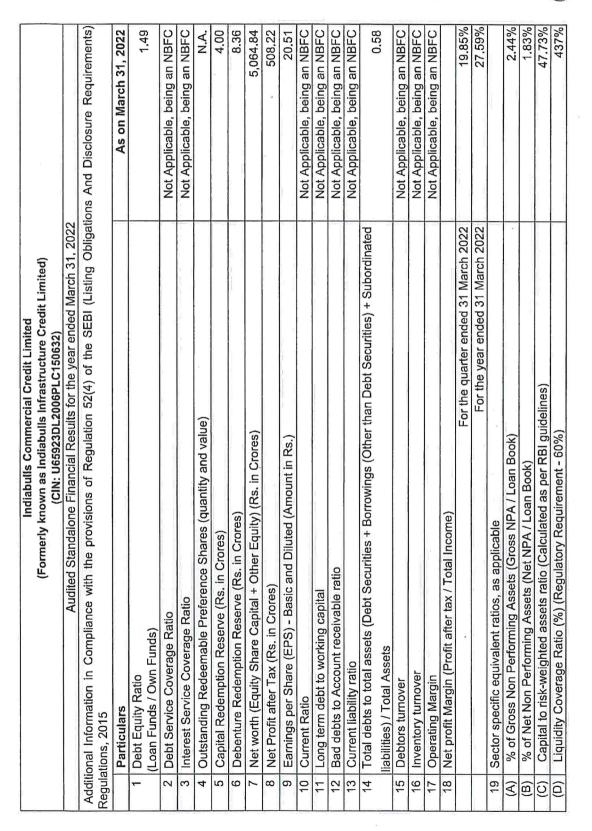

Page 4 of 4

| _      | deibral                                                                                        | Indiabulls Commercial Credit Limited                                                                                                                                                 | lit I imitad                                                    |                |            |                    |
|--------|------------------------------------------------------------------------------------------------|--------------------------------------------------------------------------------------------------------------------------------------------------------------------------------------|-----------------------------------------------------------------|----------------|------------|--------------------|
| No. of | (Formerly known<br>(Cli<br>Audite<br>for the our                                               | (Formerly known as Indiabulls Intrastructure Credit Limited)<br>(CN: U65923DL2006FLC150632)<br>Audited Standalone Financial Results<br>for the quarter and vear ended March 31. 2022 | ucture Credit Limite<br>150632)<br>al Results<br>Aarch 31. 2022 | 1)             |            | -                  |
|        | Statement of Standalone Audited Results for the guarter and year ended March 31, 2022          | d Results for the gua                                                                                                                                                                | rter and vear ended                                             | March 31. 2022 |            | (Rupees in Crores) |
|        |                                                                                                |                                                                                                                                                                                      | Quarter ended                                                   |                | Year ended | nded               |
|        | Particulars                                                                                    | 31.03.22                                                                                                                                                                             | 31.12.21                                                        | 31.03.21       | 31.03.22   | 31.03.21           |
| 1      | Douceute fearer anomation of                                                                   | (Audited)                                                                                                                                                                            | (Unaudited)                                                     | (Audited)      | (Audited)  | (Audited)          |
| -      | revenue from operations<br>(i) Interest Income                                                 | 345.84                                                                                                                                                                               | 386.55                                                          | 366.59         | 1.583.73   | 1,615,63           |
|        | (ii) Fees and commission Income                                                                | 4.20                                                                                                                                                                                 | 4.07                                                            | (3.26)         | 10.58      | 2.32               |
|        | (iii) Net gain on fair value changes                                                           | 229.49                                                                                                                                                                               | •                                                               | 4              | 219.70     |                    |
|        | (iv) Net gain on dereccgnition of financial instruments under amortised<br>cost category       | 11.54                                                                                                                                                                                | 6.82                                                            |                | 19.07      | 1.46               |
|        | Total Revenue from operations                                                                  | 591.07                                                                                                                                                                               | 397.44                                                          | 363.33         | 1.833.08   | 1.619.41           |
| 2      | Other Income                                                                                   | 0.10                                                                                                                                                                                 | 3.47                                                            | 1.29           | 8.80       | 13.53              |
| 3      | Total Income (1+2)                                                                             | 591.17                                                                                                                                                                               | 400.91                                                          | 364.62         | 1,841.88   | 1,632.94           |
| 4      | Expenses                                                                                       |                                                                                                                                                                                      |                                                                 |                |            |                    |
|        | Finance Costs                                                                                  | 228,47                                                                                                                                                                               | 235.35                                                          | 225.22         | 941.48     | 997.29             |
|        | Net loss on fair value changes                                                                 | •                                                                                                                                                                                    | 5.81                                                            | 1.91           |            | 15.12              |
| -      | Impairment on financial instruments                                                            | 268.92                                                                                                                                                                               | (18.04)                                                         | 316,64         | 248.92     | 426.88             |
|        | Employee Benefits Expenses                                                                     | 4.45                                                                                                                                                                                 | 6.93                                                            | 6.14           | 24.15      | 20.60              |
| _      | Depreciation and amortization                                                                  | 0.39                                                                                                                                                                                 | 0.41                                                            | 0.44           | 1.64       | 4.54               |
| -      | Other expenses                                                                                 | 3.48                                                                                                                                                                                 | 1.48                                                            | 4.34           | 13.15      | 15.72              |
| 1.00   |                                                                                                | 505.71                                                                                                                                                                               | 231.94                                                          | 554,69         | 1,229.34   | 1,480.15           |
| 40     | Profit / (Loss) before tax (3-4)                                                               | 85.46                                                                                                                                                                                | 168.97                                                          | (190.07)       | 612.54     | 152.79             |
| ω      | Tax expense                                                                                    |                                                                                                                                                                                      |                                                                 |                |            |                    |
|        | Current tax (Credit) / Expense                                                                 | (50.63)                                                                                                                                                                              | 40,29                                                           | (55.48)        | 51.89      | 56.09              |
|        | Deferred Tax Charge / (Credit)                                                                 | 18.76                                                                                                                                                                                | 6.31                                                            | 4.33           | 52.43      | (42.34)            |
| -      | Total Tax Expense                                                                              | (31.87)                                                                                                                                                                              | 46.60                                                           | (51.15)        | 104.32     | 13.75              |
| 2      | Profit / (Loss) for the Period / Year (5-6)                                                    | 117.33                                                                                                                                                                               | 122.37                                                          | (138.92)       | 508.22     | 139.04             |
| 80     | Other comprehensive income                                                                     |                                                                                                                                                                                      |                                                                 |                |            |                    |
|        |                                                                                                |                                                                                                                                                                                      |                                                                 |                |            |                    |
|        | (a) Remeasurement (loss) / gain on defined benefit plan                                        | (0.05)                                                                                                                                                                               | (0.11)                                                          | (20.02)        | (0.19)     | 0.38               |
|        | (ii) Income tax impact on above                                                                | 0.01                                                                                                                                                                                 | 0.03                                                            | 0.01           | 0.05       | (0.10)             |
|        | B (i) Items that will be reclassified to profit or loss                                        |                                                                                                                                                                                      |                                                                 |                |            |                    |
|        | (ii) Income tax impact on above                                                                |                                                                                                                                                                                      |                                                                 |                |            |                    |
|        | Total Other comprehensive income / (loss) (net of tax)                                         | (0.04)                                                                                                                                                                               | (0.08)                                                          | (0.06)         | (0.14)     | 0.28               |
| σ      | Total comprehensive income /(loss) (after tax) (7+8)                                           | 117.29                                                                                                                                                                               | 122.29                                                          | (138.98)       | 508.08     | 139,32             |
| 9      |                                                                                                |                                                                                                                                                                                      |                                                                 |                | 247.80     | 247.80             |
| F      | 11. Reserves excluding Revaluation Reserves (as per halance sheet of previous accounting year) | accounting year)                                                                                                                                                                     |                                                                 |                | 4,817.04   | 4,305.40           |
| I,     |                                                                                                |                                                                                                                                                                                      |                                                                 |                |            |                    |